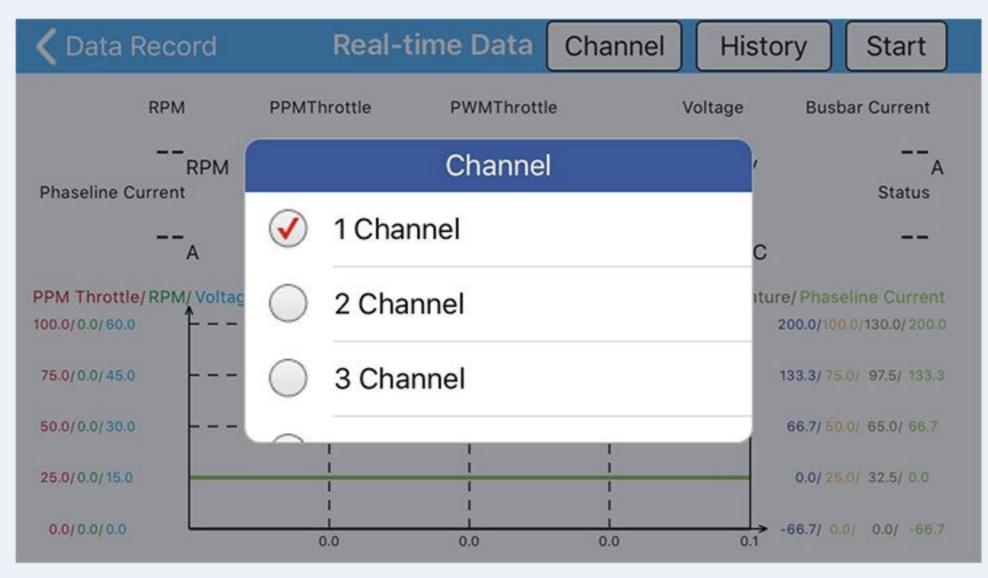

6.Enter data interface and choose channel to be observed. Click "Start" to read data.

7.Click "End" to save or delete data. All the data are accessible in "History".

8.Language and WIFI LINK password can be changed in "Settings".