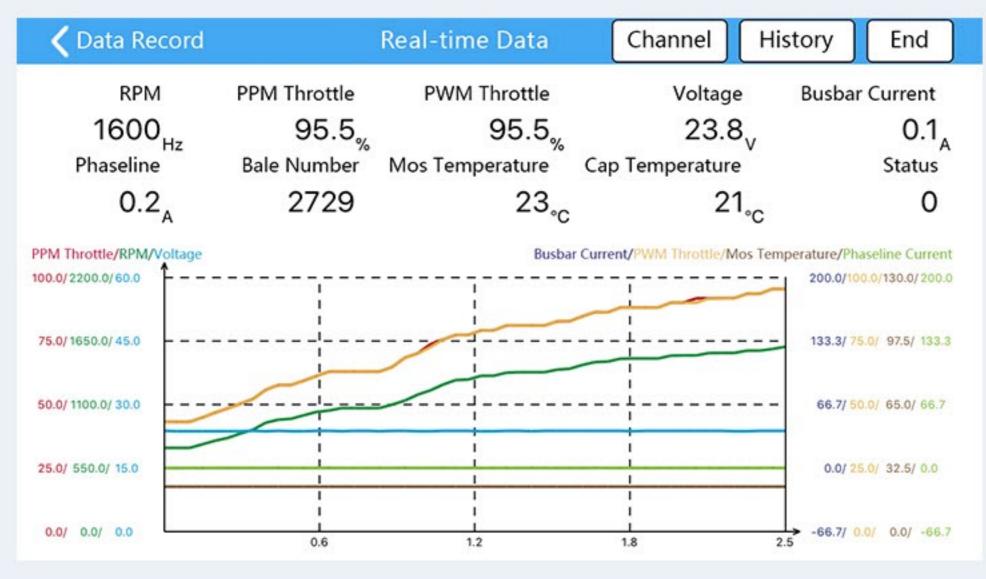

6.Enter data interface and choose channel to be observed. Click "Start" to read data.

7.Click "End" to save or delete data. All the data are accessible in "History".

8.Language and WIFI LINK password can be changed in "Settings".